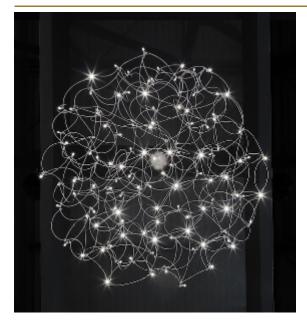

### Pauwels

Curled LEDs become CurLED. This fixture has curved metal rods that gives it a more romantic look. All the E10 LED light bulbs give the hypnotizing result of a stellar creation. Every Curled is handmade, the E10 lamps are placed randomly, making every model unique. (see model Sirio for the version with led circuit boards)

### CANOPY

20 cm 7.9 inch 5 cm 2 inch

Up to 200 cm 78 inch

70 x led E10. 12V/0.33W. 2600K, 1610LM