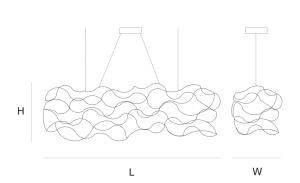

## Product data sheet

Date: April 9th 2024

# QUASAR



## CURLED SUSPENSION by Jan

### Pauwels

Curled LEDs become CurLED. This fixture has curved metal rods that gives it a more romantic look. All the E10 LED light bulbs give the hypnotizing result of a stellar creation. Every Curled is handmade, the E10 lamps are placed randomly, making every model unique. (see model Sirio for the version with led circuit boards)



180 cm 70.9 inch 40 cm 15.7 inch W 40 cm 15.7 inch

### CANOPY

20 cm 7.9 inch 5 cm 2 inch

Up to 200 cm 78 inch

70 x led E10. 12V/0.33W. 2600K, 1610LM

### INCLUDED

Yes



FINISH TYPE.NR

Nickel

11-8381-1E 11-8381-2E Blackbrass 11-8381-4E

34x34x17cm

TYPE Suspension

**STANDARD** 

Downlight led 2700K 12V - 3W. **OPTIONAL** 

3000K or 3500K led.

TRANSFORMER/DRIVER SCPower KVF-12030-TDW

DIMMING leading and trailing edge

UL no CLASSIFICATION IP20 yes

**ENERGY LABEL** 

## Quasar Holland BV®

Burgstraat 2 4283GG Giessen The Netherlands T. + 31 - (0)183 - 447887 info@quasar.nl www.quasar.nl